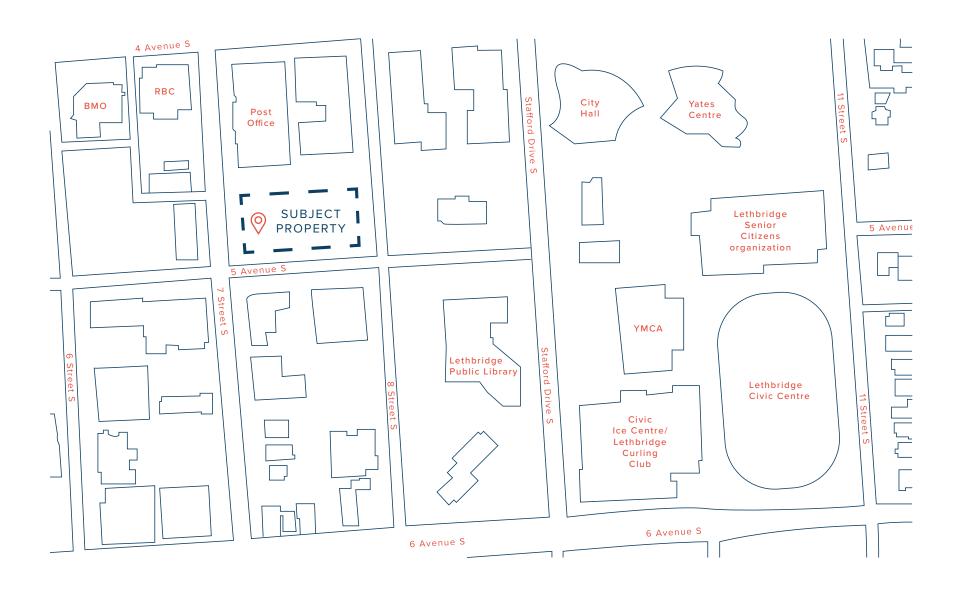

19
- S Lease Rate \$17.00 psf (yearly)

#### 2nd Floor Space #1

- 700 5th Ave South
- Contract the space of the space
- (\$) Lease Rate \$12.00 psf (yearly)

#### 2nd Floor Space #2

- 700 5th Ave South
- 🗀 6846 sq<sup>ft</sup> of rentable space
- ☑ Available July 1<sup>st</sup>, 2019
- (\$) Lease Rate \$12.00 psf (yearly)

- ☆ On site rentable parking stalls.
- ☆ Zoning Downtown Commercial (C-D).
- ☆ Passenger elevator available.
- ☆ Access to paid parking area.
- ☆ Shared mens and womens washrooms on each floor.
- ☆ Passenger elevator available.
- ☆ Access to paid parking area.
- ★ Easy access from highway bound
  13 Street South.
- ☆ Shared mens and womens washrooms on each floor.

# Space for Lease Main Floor





## Space for Lease **Second Floor**





# Space for Lease Location