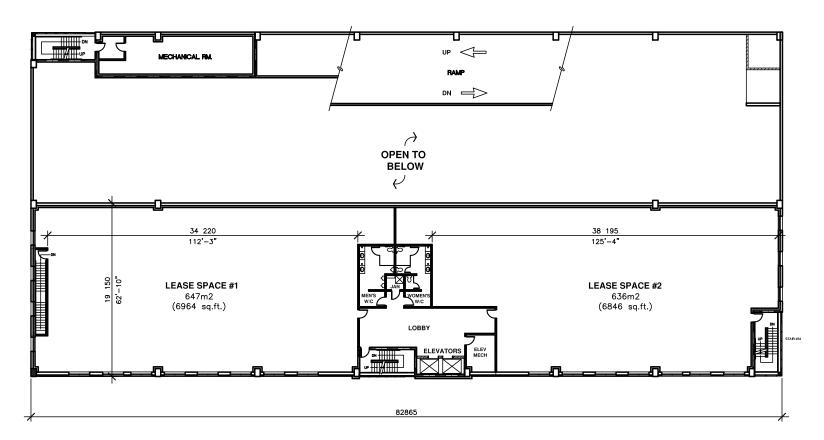

#### 2nd Floor Space #1

- 700 5th Ave South
- Contract the space of the space
- (\$) Lease Rate \$12.00 psf (yearly)

#### 2nd Floor Space #2

- 700 5th Ave South
- 🗀 6846 sq<sup>ft</sup> of rentable space
- ☑ Available July 1<sup>st</sup>, 2019
- (\$) Lease Rate \$12.00 psf (yearly)

- ☆ On site rentable parking stalls.
- ☆ Zoning Downtown Commercial (C-D).
- ☆ Passenger elevator available.
- ☆ Access to paid parking area.
- ☆ Shared mens and womens washrooms on each floor.
- ☆ Passenger elevator available.
- ☆ Access to paid parking area.
- ★ Easy access from highway bound
  13 Street South.
- ☆ Shared mens and womens washrooms on each floor.

## Space for Lease **Second Floor**