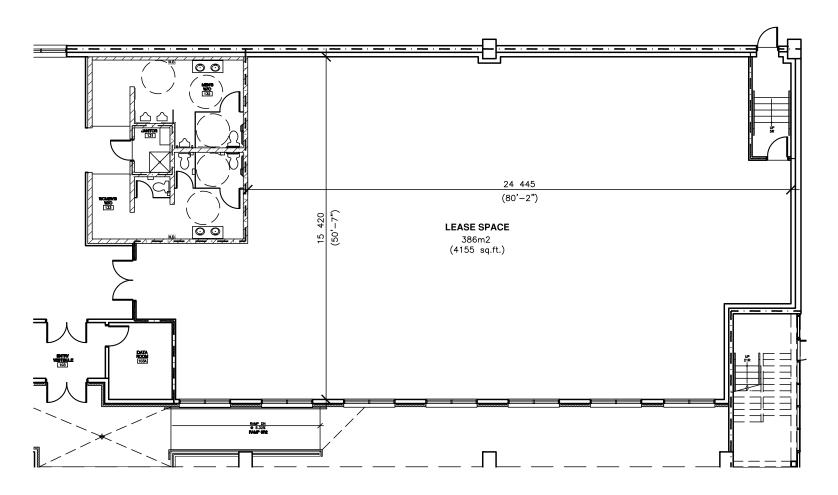

#### Main Floor

- 700 5th Ave South
- 🗀 4155 sq<sup>ft</sup> of rentable space
- ☑ Available July 1<sup>st</sup>, 2019
- S Lease Rate \$17.00 psf (yearly)

# Space for Lease Main Floor